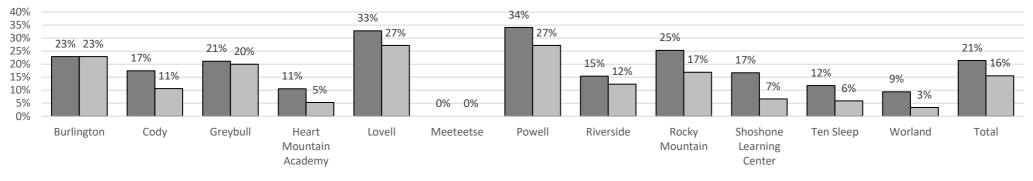

89   | 9                               | 10   | 6    | 8                                                                     | 9%   | 11%  | 8%   | 9%   | 4                                                                | 5    | 0         | 3    | 4%   | 5%   | 0%   | 3%   |
| Total                                                    | 530  | <i>527</i> | 493                                                                                      | 517  | 117                             | 110  | 105  | 111                                                                   | 22%  | 21%  | 21%  | 21%  | 82                                                               | 81   | <i>78</i> | 80   | 15%  | 15%  | 16%  | 16%  |

# Percentage of High School Graduates that Enrolled at NWC 3-Year Average



■ High School Graduates Enrolled at NWC

☐ High School Graduates Enrolled at NWC Who Were Concurrent/Dual Enrolled

# Notes:

HS = high school; CDE = concurrent/dual enrolled students

Students are counted as enrolled at NWC if they enrolled during the summer, fall, or spring term of the year following high school graduation.

Total number of high school graduates were obtained from class size on graduates' official transcripts, if available.

Student Enrollment, Retention, and Performance

# **Big Horn Basin High Schools**

Table 2. AVERAGE INCOMING HIGH SCHOOL GPA AND FIRST-SEMESTER NWC GPA

| Student Group (by High School Graduation Year) | 20               | 20               | 20               | 21               | 2022             |                  |  |
|----------------------------