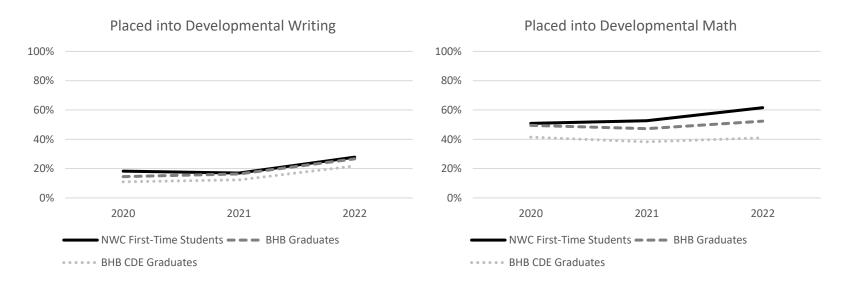

| #    | % Tot | #    | % Tot |  |
| NWC First-Time Students                                        | 285   | 277                                                | 302   | 52 | 18%   | 47 | 17%   | 84   | 28%   | 145  | 51%                            | 146  | 53%   | 186  | 62%   |  |
| BHB Graduates                                                  | 117   | 110                                                | 105   | 17 | 15%   | 18 | 16%   | 28   | 27%   | 58   | 50%                            | 52   | 47%   | 55   | 52%   |  |
| BHB CDE Graduates                                              | 82    | 81                                                 | 78    | 9  | 11%   | 10 | 12%   | 17   | 22%   | 34   | 41%                            | 31   | 38%   | 32   | 41%   |  |



Student Enrollment, Retention, and Performance

# **Big Horn Basin High Schools**

| Table 4. RETENTION RATES                        | Retained to Subsequent Term (Years after HS Grad) |       |                   |       |                     |        |                  |         |       |                     |    |       |
|-------------------------------------------------|---------------------------------------------------|-------|-------------------|-------|---------------------|--------|------------------|---------|-------|---------------------|----|-------|
| Student Group                                   | HS                                                | Start | ed in             | Conti | nue in              | Spring | Continue in Fall |         |       | Continue in Spring  |