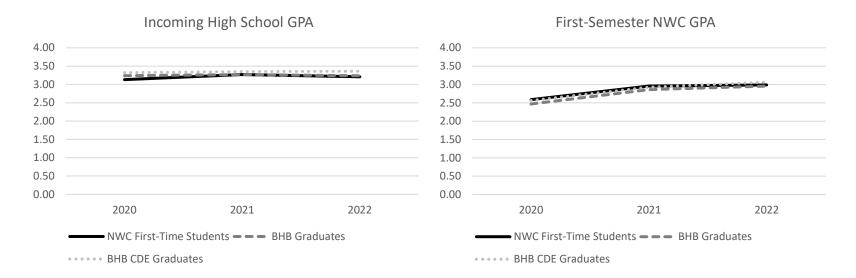

GPA <sup>2</sup> | GPA <sup>1</sup> | GPA <sup>2</sup> | GPA <sup>1</sup> | GPA <sup>2</sup> |  |
| NWC First-Time Students                        | 3.13             | 2.59             | 3.27             | 2.96             | 3.21             | 2.99             |  |
| BHB Graduates                                  | 3.24             | 2.47             | 3.27             | 2.86             | 3.24             | 2.96             |  |
| BHB CDE Graduates                              | 3.32             | 2.56             | 3.35             | 2.93             | 3.36             | 3.06             |  |

<sup>&</sup>lt;sup>1</sup> Only includes students who submitted a transcript with a valid HS GPA.

 $<sup>^{2}</sup>$  Only includes students whose first semester was fall of the specified year.



Table 3. STUDENTS PLACING INTO DEVELOPMENTAL COURSEWORK

| Table 51 51 55 51 51 51 EACH G INTO DEVELOT WEIGHT COOKSERVOKK |       |                                                    |       |    |       |    |       |      |       |      |                                |      |       |      |       |  |
|----------------------------------------------------------------|-------|----------------------------------------------------|-------|----|-------|----|-------|------|-------|------|--------------------------------|------|-------|------|-------|--|
| Student Group (by High School Graduation Year)                 |       | Total NWC EnrImt Placed into Developmental Writing |       |    |       |    |       |      |       | Pla  | Placed into Developmental Math |      |       |      |